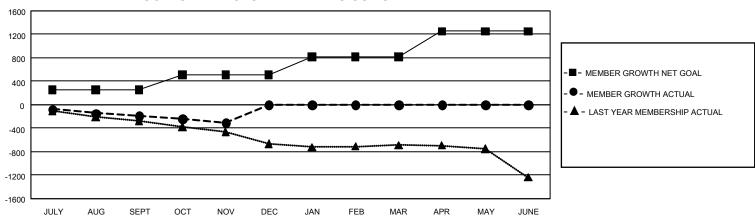

## GMT Constitutional Area 4, Group B

REPORT DOES NOT INCLUDE CLUBS IN UNDISTRICTED AREAS.

| Clubs                 |               |           |               | Members               |                           |                         |                                              |
|-----------------------|---------------|-----------|---------------|-----------------------|---------------------------|-------------------------|----------------------------------------------|
| RESULTS FOR 2023-2024 |               |           |               | RESULTS FOR 2023-2024 |                           |                         |                                              |
| QUARTER               | NEW CLUB GOAL | NEW CLUBS | DROPPED CLUBS | QUARTER M             | IEMBER GROWTH NET<br>GOAL | MEMBER GROWTH<br>ACTUAL | DROPPED MEMBERS ACTUAL (including transfers) |
| JULY/AUG/SEPT         | 3             | 0         | 8             | JULY/AUG/SEP          | T 256                     | 295                     | 422                                          |
| OCT/NOV/DEC           | 18            | 0         | 1             | OCT/NOV/DEC           | 253                       | 264                     | 359                                          |
| JAN/FEB/MAR           | 6             | 0         | 0             | JAN/FEB/MAR           | 308                       | 0                       | 0                                            |
| APR/MAY/JUNE          | 9             | 0         | 0             | APR/MAY/JUNE          | 437                       | 0                       | 0                                            |

## GOALS AND ACTUAL MEMBERS CUMULATIVE

| DROPPED CLUBS: 9 |     | 269 CLUBS OF 930 ADDED 1<br>OR MORE NEW MEMBERS | GENDER DISTRIBUTION                 |                 |  |
|------------------|-----|-------------------------------------------------|-------------------------------------|-----------------|--|
|                  |     |                                                 | MALE                                | 15,255 (77.92%) |  |
|                  |     |                                                 | FEMALE                              | 4,324 (22.08%)  |  |
| DROPPED MEMBERS  |     |                                                 | NON BINARY                          | 0 (0.00%)       |  |
| DECEASED         | 67  |                                                 | PREFER NOT TO ANSWER                | 0 (0.00%)       |  |
| CLUB CANCELLED   | 4   |                                                 | TOTAL FAMILY UNIT MEMBERS 9         |                 |  |
| OTHER            | 711 | CLICK HERE FOR                                  |                                     |                 |  |
| TOTAL            | 782 | CUMULATIVE MEMBERSHIP DATA                      | FAMILY MEMBERS PAYING HALF DUES 443 |                 |  |