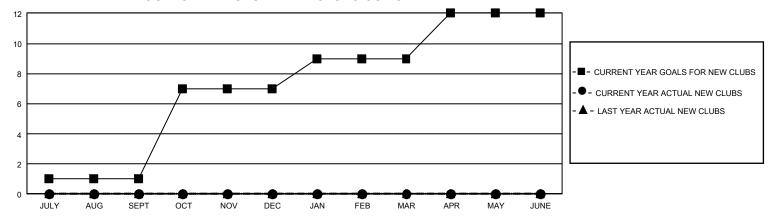

## GMT Constitutional Area 4, Group B

REPORT DOES NOT INCLUDE CLUBS IN UNDISTRICTED AREAS.

| Clubs                 |               |           |               | Members               |                           |                         |                                              |
|-----------------------|---------------|-----------|---------------|-----------------------|---------------------------|-------------------------|----------------------------------------------|
| RESULTS FOR 2023-2024 |               |           |               | RESULTS FOR 2023-2024 |                           |                         |                                              |
| QUARTER               | NEW CLUB GOAL | NEW CLUBS | DROPPED CLUBS | QUARTER M             | IEMBER GROWTH NET<br>GOAL | MEMBER GROWTH<br>ACTUAL | DROPPED MEMBERS ACTUAL (including transfers) |
| JULY/AUG/SEPT         | 3             | 0         | 8             | JULY/AUG/SEP          | T 256                     | 295                     | 422                                          |
| OCT/NOV/DEC           | 18            | 0         | 1             | OCT/NOV/DEC           | 253                       | 264                     | 359                                          |
| JAN/FEB/MAR           | 6             | 0         | 0             | JAN/FEB/MAR           | 308                       | 0                       | 0                                            |
| APR/MAY/JUNE          | 9             | 0         | 0             | APR/MAY/JUNE          | 437                       | 0                       | 0                                            |

## GOALS AND ACTUAL NEW CLUBS CUMULATIVE